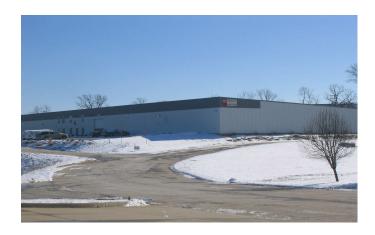

## FOR LEASE

7,500 Sq. Ft. \$5.50 Sq. Ft. Gross Rent 1430 Hoff Industrial Dr. O'Fallon, MO

- ♦ American Steel Building fully insulated. Natural gas heat, three-phase electric, fire sprinkler system.
- ♦ Electric 400 amp, 3 phase, 120/208 volt.
- ♦ 100-ft. concrete paved area for easy truck access.
- ♦ 1 drive-in door and 2 dock high doors, located in rear of building. Room for additional dock and drive-in door.
- ♦ Ample car parking 28 employee parking spaces in front of building.
- Lessor pays taxes, insurance, parking lot maintenance, snow removal, etc.
- ♦ 400-watt wall pack exterior lighting.
- Eve height 23-ft. front, 17-ft. rear.
- Building at the end of the drive.
- Building will accommodate additional doors if required.

This is a nice industrial park in O'Fallon with a pro business government. Hoff Industrial Drive is a dead end drive with no residential traffic.

DIRECTIONS: I-70 west to Bryan Road exit. West on North Outer Rd. Right on Hoff Road. (Lone Star Industrial Park). Follow Hoff Road for approximately ¾ of a mile. Right on Hoff Industrial Drive.